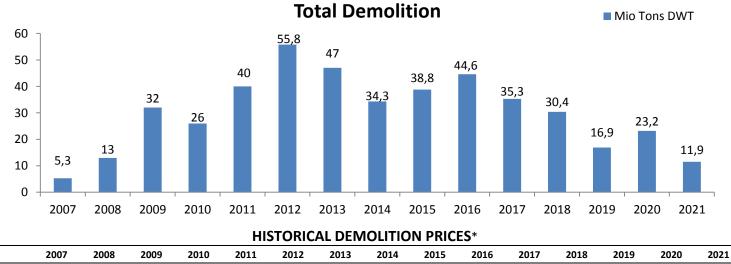

## SHIP RECYCLING MARKET WEEKLY

Ship recycling market again is moving up, the steel price remained firm. All Indian subcontinent markets have announced their Budgets which left the sub-continent market

with positive signs while we move forward into the summer. Bangladesh market regaining its strength, although still behind Pakistan Buyers as they outbid them in most of the larger Ldt sales. India competes very well with market rivals despite the pandemic problem they face.