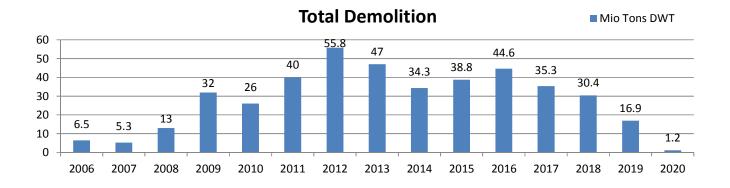

## **DEMOLITION QUICK UPDATE**

An unexpected pressure on the recycling market was noted this week mainly due to shortage of tonnage and the number of large recyclers who are already booked-up. Bangladesh is still trying, with impressive

results, to keep up against Indian rampage. India, on the other hand, for another week holds the first place although there was mid weeks temporary halt on buying. Pakistan for another week remains guite behind from its rivals, mainly because of lack of acquisitions.