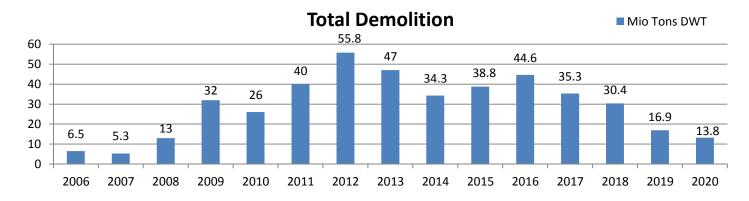

|                |  |  |  |  |  |  |
|------------------------------|----------------|----------------|--|--|--|--|--|--|
|                              | BC/G.Cargo     | Tankers        |  |  |  |  |  |  |
| India                        | USD 315/lt Ldt | USD 330/lt Ldt |  |  |  |  |  |  |
| Bangladesh                   | USD 310/lt Ldt | USD 320/lt Ldt |  |  |  |  |  |  |
| Pakistan                     | USD 335/lt Ldt | USD 350/lt Ldt |  |  |  |  |  |  |
| Turkey                       | USD 195/lt Ldt | USD 205/lt Ldt |  |  |  |  |  |  |
|                              |                |                |  |  |  |  |  |  |

several sales from cash buyers took place. Pakistan remains the top recycling destination as prices are still market's best, and demand is not slowing down.



| HISTORICAL DEMOLITION PRICES* |      |      |      |      |      |      |      |      |      |      |      |      |      |      |      |
|-------------------------------|------|------|------|------|------|------|------|------|------|------|------|------|------|------|------|
|                               | 2006 | 2007 | 2008 | 2009 | 2010 | 2011 | 2012 | 2013 | 2014 | 2015 | 2016 | 2017 | 2018 | 2019 | 2020 |
| TANK                          | 405  | 507  | 287  | 338  | 485  | 482  | 405  | 435  | 425  | 300  | 300  | 440  | 435  | 380  | 330  |
| BULK                          | 392  | 472  | 268  | 328  | 437  | 456  | 375  | 410  | 400  | 285  | 280  | 425  | 425  | 370  | 315  |

\*Indian End of year prices

## PLEASED TO GUIDE YOU FURTHER WITH ANY DEMOLITION REQUIREMENTS YOU MAY