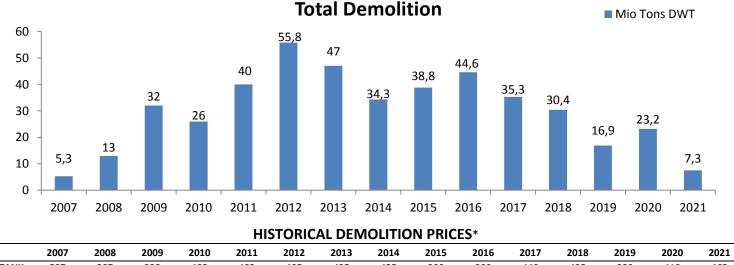

|      | 2007 | 2008 | 2009 | 2010 | 2011 | 2012 | 2013 | 2014 | 2015 | 2016 | 2017 | 2018 | 2019 | 2020 | 2021 |
|------|------|------|------|------|------|------|------|------|------|------|------|------|------|------|------|
| TANK | 507  | 287  | 338  | 485  | 482  | 405  | 435  | 425  | 300  | 300  | 440  | 435  | 380  | 410  | 465  |
| BULK | 472  | 268  | 328  | 437  | 456  | 375  | 410  | 400  | 285  | 280  | 425  | 425  | 370  | 390  | 455  |