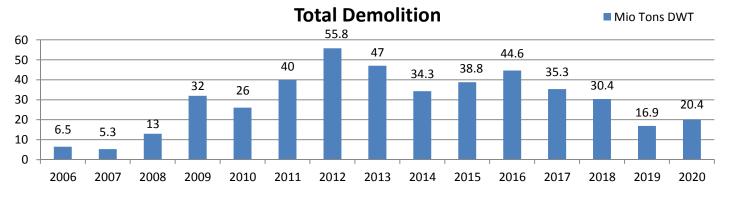

## **HISTORICAL DEMOLITION PRICES\***

|      | 2006 | 2007 | 2008 | 2009 | 2010 | 2011 | 2012 | 2013 | 2014 | 2015 | 2016 | 2017 | 2018 | 2019 | 2020 |
|------|------|------|------|------|------|------|------|------|------|------|------|------|------|------|------|
| TAN  | 405  | 507  | 287  | 338  | 485  | 482  | 405  | 435  | 425  | 300  | 300  | 440  | 435  | 380  | 370  |
| BULK | 392  | 472  | 268  | 328  | 437  | 456  | 375  | 410  | 400  | 285  | 280  | 425  | 425  | 370  | 355  |