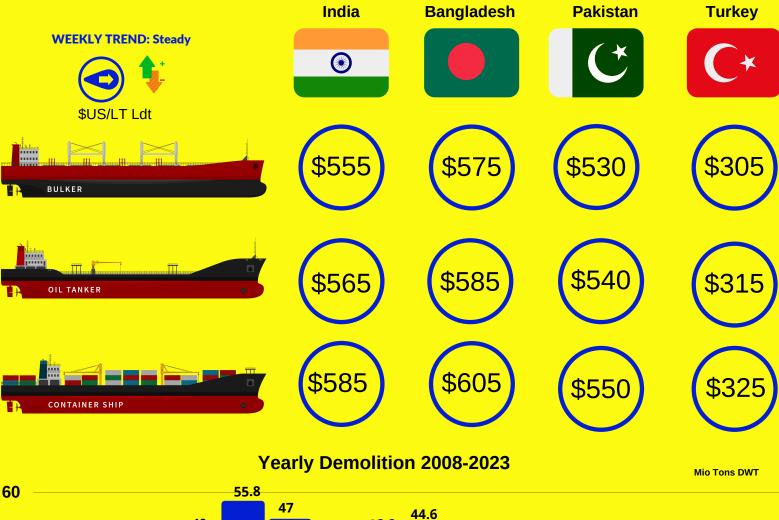

## **Ship Recycling Market Report**

Week 8 (20th February to 26th February 2023)

2008 2009 2010 2011 2012 2013 2014 2015 2016 2017 2018 2019 2020 2021 2022 2023

## HISTORICAL DEMOLITION PRICES\*

|      | A DOMESTIC AND ADDRESS OF THE PROPERTY OF THE |      |      |      |      |      |      |      |      |      |      |      |      |      |      |      |
|------|-------------------------------------------------------------------------------------------------------------------------------------------------------------------------------------------------------------------------------------------------------------------------------------------------------------------------------------------------------------------------------------------------------------------------------------------------------------------------------------------------------------------------------------------------------------------------------------------------------------------------------------------------------------------------------------------------------------------------------------------------------------------------------------------------------------------------------------------------------------------------------------------------------------------------------------------------------------------------------------------------------------------------------------------------------------------------------------------------------------------------------------------------------------------------------------------------------------------------------------------------------------------------------------------------------------------------------------------------------------------------------------------------------------------------------------------------------------------------------------------------------------------------------------------------------------------------------------------------------------------------------------------------------------------------------------------------------------------------------------------------------------------------------------------------------------------------------------------------------------------------------------------------------------------------------------------------------------------------------------------------------------------------------------------------------------------------------------------------------------------------------|------|------|------|------|------|------|------|------|------|------|------|------|------|------|------|
|      | 2008                                                                                                                                                                                                                                                                                                                                                                                                                                                                                                                                                                                                                                                                                                                                                                                                                                                                                                                                                                                                                                                                                                                                                                                                                                                                                                                                                                                                                                                                                                                                                                                                                                                                                                                                                                                                                                                                                                                                                                                                                                                                                                                          | 2009 | 2010 | 2011 | 2012 | 2013 | 2014 | 2015 | 2016 | 2017 | 2018 | 2019 | 2020 | 2021 | 2022 | 2023 |
| TANK | 287                                                                                                                                                                                                                                                                                                                                                                                                                                                                                                                                                                                                                                                                                                                                                                                                                                                                                                                                                                                                                                                                                                                                                                                                                                                                                                                                                                                                                                                                                                                                                                                                                                                                                                                                                                                                                                                                                                                                                                                                                                                                                                                           | 338  | 485  | 482  | 405  | 435  | 425  | 300  | 300  | 440  | 435  | 380  | 410  | 570  | 550  | 565  |
| DRY  | 268                                                                                                                                                                                                                                                                                                                                                                                                                                                                                                                                                                                                                                                                                                                                                                                                                                                                                                                                                                                                                                                                                                                                                                                                                                                                                                                                                                                                                                                                                                                                                                                                                                                                                                                                                                                                                                                                                                                                                                                                                                                                                                                           | 328  | 437  | 456  | 375  | 410  | 400  | 285  | 280  | 425  | 425  | 370  | 390  | 555  | 550  | 565  |

\*Indian End of year prices

PLEASED TO GUIDE YOU FURTHER WITH ANY DEMOLITION REQUIREMENTS YOU MAY HAVE, ALWAYS WITH FIRST CLASS CASH BUYERS/SHIP RECYCLERS FOR DELY TURKEY / INDIA / BANGLADESH / PAKISTAN / CHINA RANGE.