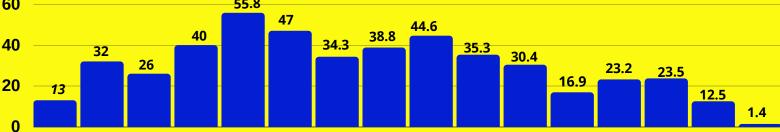

## **Ship Recycling Market Report**

Week 8 (20th February to 26th February 2023)

2008 2009 2010 2011 2012 2013 2014 2015 2016 2017 2018 2019 2020 2021 2022 2023