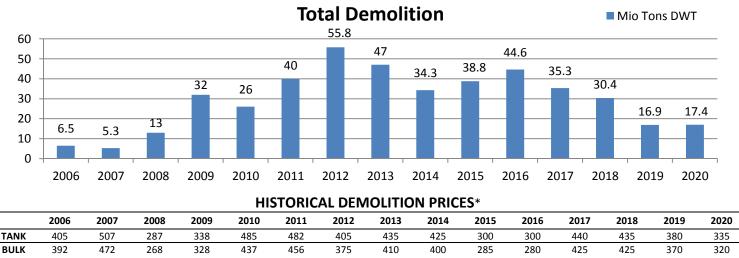

| USD 320/lt Ldt               | USD 335/lt Ldt                                                   |
| USD 335/lt Ldt               | USD 350/lt Ldt                                                   |
| USD 345/lt Ldt               | USD 365/lt Ldt                                                   |
| USD 195/lt Ldt               | USD 205/lt Ldt                                                   |
|                              | BC/G.Cargo<br>USD 320/lt Ldt<br>USD 335/lt Ldt<br>USD 345/lt Ldt |

about USD 20/Ton just this week. Furthermore, supply of tonnage has hit a slowdown with Pakistan or Bangladesh being the most likely destinations of the market vessels. Moreover, due to the increase in the container charter rates, many companies have fixed their vessels instead of recycling them.



\*Indian End of year prices

## PLEASED TO GUIDE YOU FURTHER WITH ANY DEMOLITION REQUIREMENTS YOU MAY HAVE, ACCOUNT ALWAYS WITH FIRST CLASS CASH BUYERS/SHIP RECYCLERS FOR DELY TURKEY / INDIA / BANGLADESH / PAKISTAN / CHINA RANGE.

**Disclaimer:** Information and data that appear in this report have been obtained from various sources which are believed to be correct and reliable. However, Athenian Shipbrokers S.A. does not guarantee their accuracy or completeness and therefore cannot be held liable for any loss incurred as a result of reliance in any way whatsoever on the information contained herein.

Kind Regards,



## **ATHENIAN SHIPBROKERS S.A**