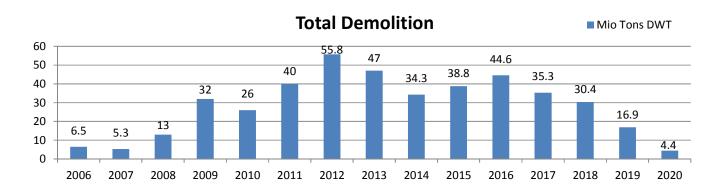

## DEMOLITION QUICK UPDATE

For the recycling market last week was once again a trial period. China restrictions played a significant role to the market status with even "as is" deliveries being questioned. In Bangladesh although vessel prices have been plunged, very few offers were put on the table, the other hand, secured four fairly priced uni Pakistan remains undistracted to the "out of pic

plunged, very few offers were put on the table, resulting to a zero market fixtures. India on the other hand, secured four fairly priced units, giving her the top place of the market. Pakistan remains undistracted to the "out of picture" position against competition with a few small vessel fixtures.