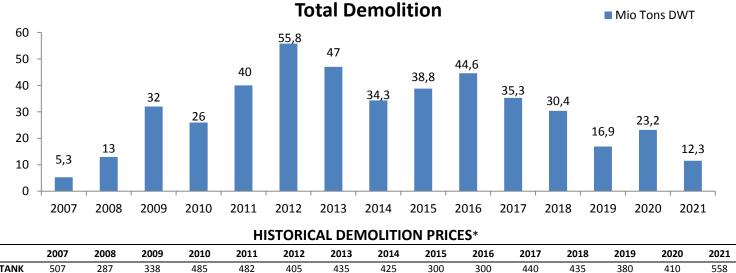

|  |      | 2007 | 2000 | 2005 | 2010 | 2011 | 2012 | 2015 | 2014 | 2015 | 2010 | 2017 | 2010 | 2015 | 2020 |  |
|--|------|------|------|------|------|------|------|------|------|------|------|------|------|------|------|--|
|  | FANK | 507  | 287  | 338  | 485  | 482  | 405  | 435  | 425  | 300  | 300  | 440  | 435  | 380  | 410  |  |
|  | BULK | 472  | 268  | 328  | 437  | 456  | 375  | 410  | 400  | 285  | 280  | 425  | 425  | 370  | 390  |  |

\*Indian End of year prices