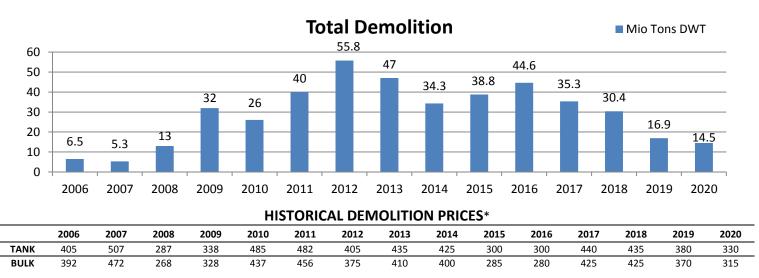

## **DEMOLITION QUICK UPDATE**

This week, the markers have been a bit more cautious, however a growing number of shipowners are keen to cash in on the improved rates. Therefore an increase of the supply tonnage is expected. Due to a big jump in steel prices, Bangladesh has leapfrogged India in the

standings, meanwhile sales remains quiet for the week. India took a small step back this week, however steel plate prices have given hope to the local recyclers. Pakistan once more remains the top market, prices start to cool off.