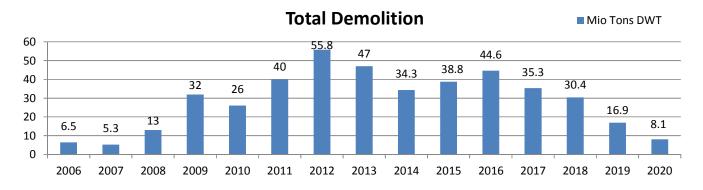

## **DEMOLITION QUICK UPDATE**

Despite market's slowly opening up, buyers are hesitant until some stability is seen, creating a downward pressure on prices and demand. Since local restrictions eased, India finally permits foreign crew to beach. Bangladesh as the first market to open up, with prices lower

than India's hasn't yet seen local buyers conclude more tonnage. Pakistan is in a confusion, with Pakistan buyers stepping back and Gadani buyers being hesitant to buy, even though it's considered as a good opportunity.