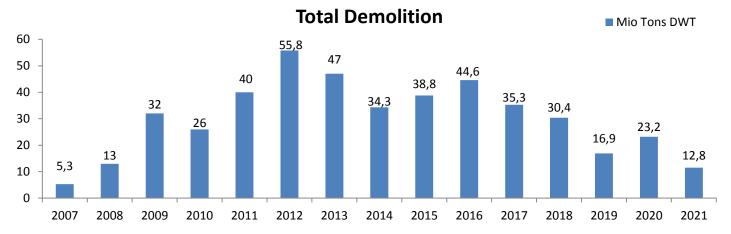

## **HISTORICAL DEMOLITION PRICES\***

| _    | 2007 | 2008 | 2009 | 2010 | 2011 | 2012 | 2013 | 2014 | 2015 | 2016 | 2017 | 2018 | 2019 | 2020 | 2021 |
|------|------|------|------|------|------|------|------|------|------|------|------|------|------|------|------|
| TANK | 507  | 287  | 338  | 485  | 482  | 405  | 435  | 425  | 300  | 300  | 440  | 435  | 380  | 410  | 555  |
| BULK | 472  | 268  | 328  | 437  | 456  | 375  | 410  | 400  | 285  | 280  | 425  | 425  | 370  | 390  | 545  |