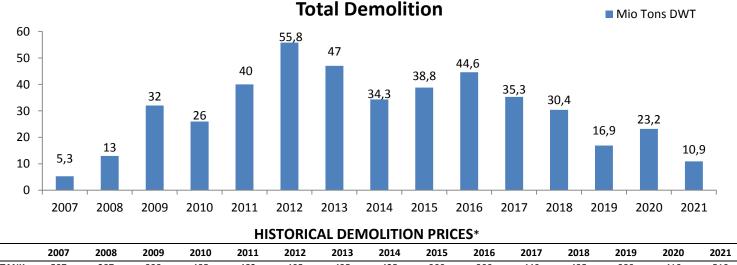

| 2007 | 2008       | 2009              | 2010                      | 2011                              | 2012                | 2013                    | 2014                        | 2015                            | 2016                                | 2017                                    | 2018                                        | 2019                                            | 2020                                                | 2021                                                    |
|------|------------|-------------------|---------------------------|-----------------------------------|---------------------|-------------------------|-----------------------------|---------------------------------|-------------------------------------|-----------------------------------------|---------------------------------------------|-------------------------------------------------|-----------------------------------------------------|---------------------------------------------------------|
| 507  | 287        | 338               | 485                       | 482                               | 405                 | 435                     | 425                         | 300                             | 300                                 | 440                                     | 435                                         | 380                                             | 410                                                 | 510                                                     |
| 472  | 268        | 328               | 437                       | 456                               | 375                 | 410                     | 400                         | 285                             | 280                                 | 425                                     | 425                                         | 370                                             | 390                                                 | 505                                                     |
|      | 507<br>472 | 507 287   472 268 | 507 287 338   472 268 328 | 507 287 338 485   472 268 328 437 | 507 287 338 485 482 | 507 287 338 485 482 405 | 507 287 338 485 482 405 435 | 507 287 338 485 482 405 435 425 | 507 287 338 485 482 405 435 425 300 | 507 287 338 485 482 405 435 425 300 300 | 507 287 338 485 482 405 435 425 300 300 440 | 507 287 338 485 482 405 435 425 300 300 440 435 | 507 287 338 485 482 405 435 425 300 300 440 435 380 | 507 287 338 485 482 405 435 425 300 300 440 435 380 410 |

\*Indian End of year prices