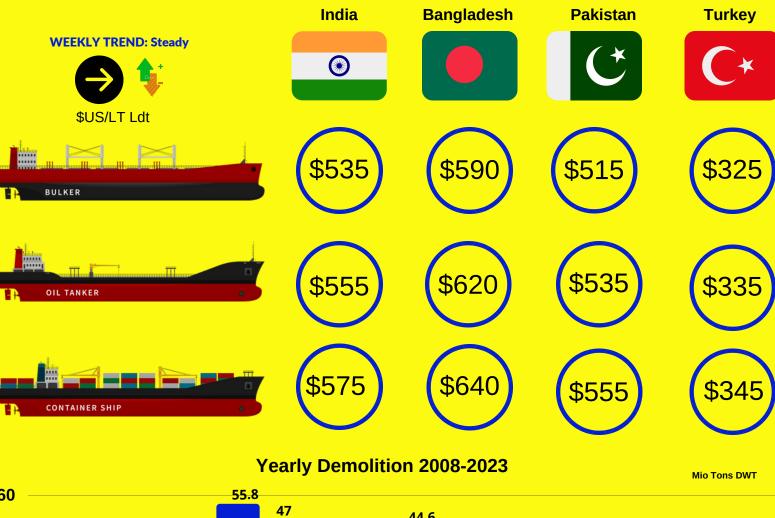

## **Ship Recycling Market Report**

Week 23 (5th June to 11th June 2023)

| 60 |    |    |    |    | 55.8 |    |      |      |      |      |      |      |      |      |      |     |
|----|----|----|----|----|------|----|------|------|------|------|------|------|------|------|------|-----|
|    |    |    |    |    |      | 47 |      |      | 44.6 |      |      |      |      |      |      |     |
| 40 |    |    |    | 40 |      |    | 34.3 | 38.8 |      | 25.2 |      |      |      |      |      |     |
| 70 |    | 32 | 26 |    |      |    | 54.5 |      |      | 35.3 | 30.4 |      |      |      |      |     |
|    |    |    | 26 |    |      |    |      |      |      |      |      | 16.9 | 23.2 | 23.5 |      |     |
| 20 | 13 |    |    |    |      |    |      |      |      |      |      | 10.9 |      |      | 12.5 |     |
|    |    |    |    |    |      |    |      |      |      |      |      |      |      |      |      | 4.7 |
| 0  |    |    |    |    |      |    |      |      |      |      |      |      |      |      |      |     |
|    |    |    |    |    |      |    |      |      |      |      |      |      |      |      |      |     |

2008 2009 2010 2011 2012 2013 2014 2015 2016 2017 2018 2019 2020 2021 2022 2023

| HISTORICAL DEMOLITION PRICES* |      |      |      |      |      |      |      |      |      |      |      |      |      |      |      |      |
|-------------------------------|------|------|------|------|------|------|------|------|------|------|------|------|------|------|------|------|
|                               | 2008 | 2009 | 2010 | 2011 | 2012 | 2013 | 2014 | 2015 | 2016 | 2017 | 2018 | 2019 | 2020 | 2021 | 2022 | 2023 |
| TANK                          | 287  | 338  | 485  | 482  | 405  | 435  | 425  | 300  | 300  | 440  | 435  | 380  | 410  | 570  | 550  | 530  |
| DRY                           | 268  | 328  | 437  | 456  | 375  | 410  | 400  | 285  | 280  | 425  | 425  | 370  | 390  | 555  | 550  | 530  |
| *Indian End of year prices    |      |      |      |      |      |      |      |      |      |      |      |      |      |      |      |      |