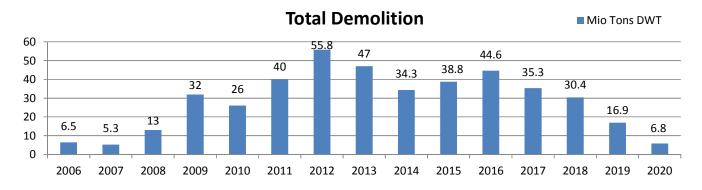

|      | HISTORICAL DEMOLITION PRICES* |      |      |      |      |      |      |      |      |      |      |      |      |      |      |
|------|-------------------------------|------|------|------|------|------|------|------|------|------|------|------|------|------|------|
|      | 2006                          | 2007 | 2008 | 2009 | 2010 | 2011 | 2012 | 2013 | 2014 | 2015 | 2016 | 2017 | 2018 | 2019 | 2020 |
| TANK | 405                           | 507  | 287  | 338  | 485  | 482  | 405  | 435  | 425  | 300  | 300  | 440  | 435  | 380  | 370  |
| BULK | 392                           | 472  | 268  | 328  | 437  | 456  | 375  | 410  | 400  | 285  | 280  | 425  | 425  | 370  | 360  |

\*Indian End of year prices